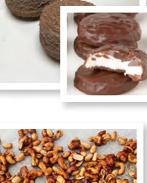

### **ENROBING**

Eight enrobing lines - with cooling tunnels & varying lengths are available to accomodate multiple products and chocolates types.

- Various Chocolates + Coatings
- Stringer Decoration
- Drizzling and bottoming
- Custom coverages
- Frozen Products
- Hand decorating

#### PANNING

Our eighteen engrossing pans can handle bulk & custom runs.

- Dried fruits
- Tree Nuts
- Peanuts
- Caramels
- Malt Balls