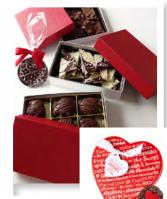

#### PACKAGING

Packaging abilities allow for flexible assembly, bulk wrapping, flow wrapping & bagging.

- Gift boxes
- Tins & Inserts
- Special shapes
- Ribbons, bells, & labeling
- POS & Shipper Displays
- Retail Club Packs