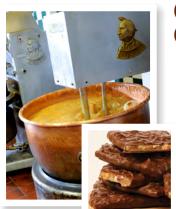

#### COPPER KETTLE COOKING

The old-fashioned way of making candy, with precise timing and temperatures to adhere to customer needs.

- Toffees
- Praline
- Caramel
- Brittles