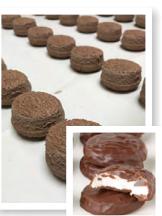

### DEPOSITING

Our depositors are available in widths up to 48" and production outputs of up to 30 deposits per minute.

- Various Chocolates
- Caramels
- Marshmallow
- Creams
- Custom Blend recipes