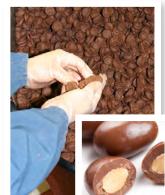

### **ENROBING**

Eight enrobing lines - with cooling tunnels & varying lengths are available to accomodate multiple products and chocolates types.

- Various Chocolates + Coatings
- Stringer Decoration
- Drizzling and bottoming
- Custom coverages
- Frozen Products
- Hand decorating